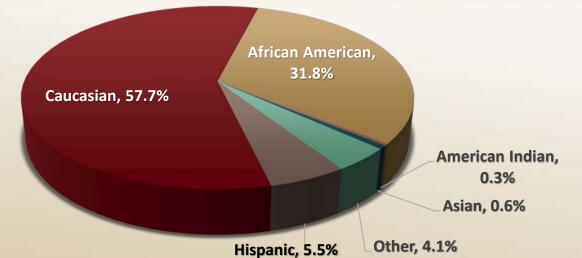

#### Enrollment By Ethnicity Fall 2017

At this time, ADHE and IPEDS reporting combines self reported ethnicity and race. Whenever race or ethnicity is referred to in the context of the enrolled population, they will be considered interchangeable.

#### **Ethnicity of Individual Enrollments**

|                   | Μ   | ale    | Fem  | ale    | Total |        |  |
|-------------------|-----|--------|------|--------|-------|--------|--|
|                   | #   | %      | #    | %      | #     | %      |  |
| Asian             | 6   | 0.41%  | 3    | 0.20%  | 9     | 0.61%  |  |
| Hispanic          | 26  | 1.76%  | 55   | 3.71%  | 81    | 5.47%  |  |
| American Indian   | 1   | 0.07%  | 4    | 0.27%  | 5     | 0.34%  |  |
| African-American  | 102 | 6.89%  | 369  | 24.92% | 471   | 31.80% |  |
| Caucasian         | 293 | 19.78% | 561  | 37.88% | 854   | 57.66% |  |
| Two or more races | 8   | 0.54%  | 24   | 1.62%  | 32    | 2.16%  |  |
| Nonresident Alien | 1   | 0.07%  | 6    | 0.41%  | 7     | 0.47%  |  |
| Unknown           | 6   | 0.41%  | 16   | 1.08%  | 22    | 1.49%  |  |
| Total             | 443 | 29.91% | 1038 | 70.09% | 1481  | 100.0% |  |