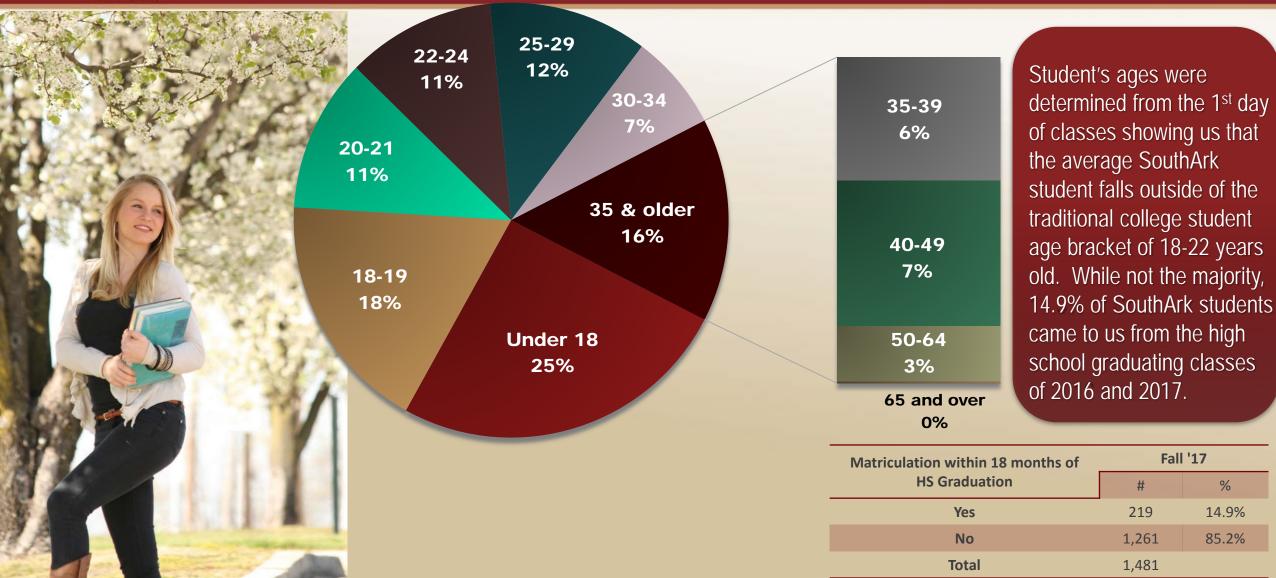

-                                     | -          | -    | -        | -    | -        | -                | -        | 2         | 3           | 1          | 6        |  |
|  | Unknown           | 3                                     | 13         | 2    | 10       | 2    | 4        | 2                | 5        | 3         | 9           | 6          | 16       |  |
|  | Gender Total      | 488                                   | 1,269      | 437  | 1,195    | 464  | 1,228    | 454              | 1,106    | 482       | 1,053       | 443        | 1,038    |  |
|  | Total 1,757       |                                       | 1,632      |      | 1,692    |      | 1,560    |                  | 1,535    |           | 1,481       |            |          |  |



### Age of Enrollments Fall 2017