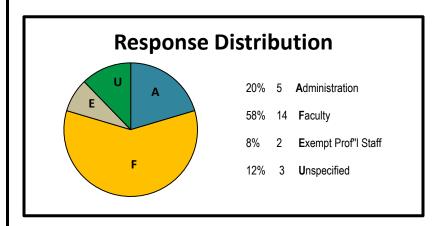

|                                                                            | OVERALL | 2012<br>Honor<br>Roll <<br>3,000 | Administration | 2012 Honor<br>Roll < 3,000<br>Administration | Faculty | 2012<br>Honor<br>Roll <<br>3,000<br>Faculty | Exempt<br>Prof'l<br>Staff | 2012<br>Honor Roll<br>< 3,000<br>Exempt<br>Prof'l Staff |
|----------------------------------------------------------------------------|---------|----------------------------------|----------------|----------------------------------------------|---------|---------------------------------------------|---------------------------|---------------------------------------------------------|
| Job Satisfaction/Support                                                   | 74%     | 81%                              | 73%            | 85%                                          | 83%     | 82%                                         | *                         | 76%                                                     |
| Teaching Environment                                                       | 56%     | 72%                              | 62%            | 76%                                          | 55%     | 69%                                         | *                         | 77%                                                     |
| Professional Development<br>Compensastion, Benefits & Work/Life<br>Balance | 72%     | 77%                              | 100%           | 82%                                          | 67%     | 77%                                         | *                         | 78%                                                     |
|                                                                            | 65%     | 78%                              | 65%            | 84%                                          | 67%     | 76%                                         | *                         | 83%                                                     |
| Facilities                                                                 | 73%     | 77%                              | 80%            | 85%                                          | 67%     | 73%                                         | *                         | 83%                                                     |
| Policies, Resources & Efficiency                                           | 64%     | 74%                              | 63%            | 73%                                          | 67%     | 73%                                         | *                         | 77%                                                     |
| Shared Governance                                                          | 45%     | 76%                              | 60%            | 86%                                          | 40%     | 72%                                         | *                         | 83%                                                     |
| Pride                                                                      | 75%     | 89%                              | 88%            | 93%                                          | 73%     | 88%                                         | *                         | 87%                                                     |
| Supervisors/Department Chairs                                              | 83%     | 80%                              | 88%            | 81%                                          | 92%     | 81%                                         | *                         | 78%                                                     |
| Senior Leadership                                                          | 58%     | 79%                              | 50%            | 87%                                          | 62%     | 76%                                         | *                         | 81%                                                     |
| Faculty, Administration & Staff Relations                                  | 54%     | 77%                              | 60%            | 78%                                          | 57%     | 76%                                         | *                         | 77%                                                     |
| Communication                                                              | 61%     | 69%                              | 70%            | 73%                                          | 59%     | 70%                                         | *                         | 66%                                                     |
| Collaboration                                                              | 62%     | 76%                              | 65%            | 79%                                          | 62%     | 76%                                         | *                         | 75%                                                     |
| Fairness                                                                   | 65%     | 74%                              | 85%            | 76%                                          | 65%     | 72%                                         | *                         | 77%                                                     |
| Respect & Appreciation                                                     | 66%     | 76%                              | 85%            | 74%                                          | 64%     | 75%                                         | *                         | 80%                                                     |
| Survey Average                                                             | 66%     | 77%                              | 72%            | 81%                                          | 67%     | 76%                                         | *                         | 78%                                                     |